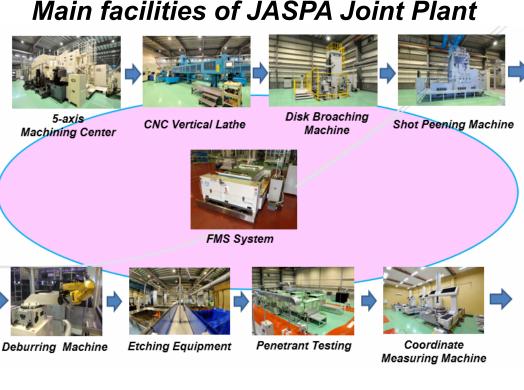

## Cluster Name: JASPA Co., Ltd. (JASPA Joint Plant)

- We are able to offer one stop production including special processing and non destructive testing in our plant. The main focus of which is machining and cutting of large parts made of heat-resistant alloys etc.
- We hold Nadcap approval for AQS and NDT. We also have facilities for Magnetic Particle Inspection and Radiographic Testing.
- Our Special Processing facilities are Broaching machine, Shot peening machine, Etching line
- IoT, Flexible Machine System(FMS) which gives excellent cost performance