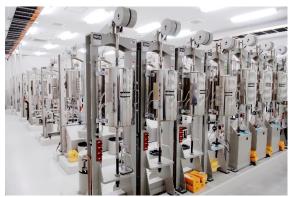

## 1. Material Testing

Our laboratory is equipped with a variety of testing machines such as MTS fatigue testing machines, creep rupture testing machines, rotation bending fatigue testing machines, and tensile testing machines.